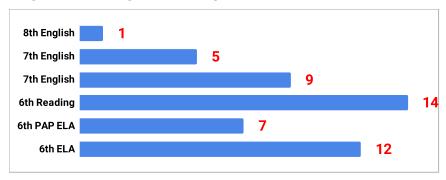

| <b>Average 96.3%</b> 96.8% |
| 2018-2019<br>2017-2018<br>2016-2017          | 96.9%<br>94.8%<br>95.8%             | 96.9%<br>94.4%<br>95.0%             | 94.5%<br>95.2%          | 94.6%<br>95.3%             |
| 2015-2016<br>2014-2015<br>2013-2014          | 97.5%<br>96.5%<br>96.9%             | 96.9%<br>96.9%<br>96.4%             | 96.7%<br>96.4%<br>96.4% | 97.0%<br>96.6%<br>96.6%    |
| 2013-2014<br>2012-2013<br>2011-2012          | 96.2%<br>96.4%                      | 95.7%<br>95.1%                      | 95.9%<br>95.8%          | 95.9%<br>95.8%             |
|                                              | Total number of tardies:            | 288                                 |                         |                            |

# **English/Reading Failures by Grade Level**



## **Math Failures by Grade Level**



### **Science Failures by Grade Level**



## **Social Studies Failures by Grade Level**



## **Elective Failures by Grade Level**