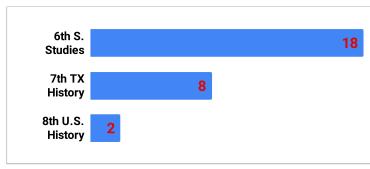

4%<br>95.0%             | 94.5%<br>95.2%          | 94.6%<br>95.3%             |
| 2015-2016<br>2014-2015<br>2013-2014          | 97.5%<br>96.5%<br>96.9%             | 96.9%<br>96.9%<br>96.4%             | 96.7%<br>96.4%<br>96.4% | 97.0%<br>96.6%<br>96.6%    |
| 2013-2014<br>2012-2013<br>2011-2012          | 96.2%<br>96.4%                      | 95.7%<br>95.1%                      | 95.9%<br>95.8%          | 95.9%<br>95.8%             |
|                                              | Total number of tardies:            | 288                                 |                         |                            |

# **English/Reading Failures by Grade Level**



## **Math Failures by Grade Level**



### **Science Failures by Grade Level**



## **Social Studies Failures by Grade Level**



## **Elective Failures by Grade Level**