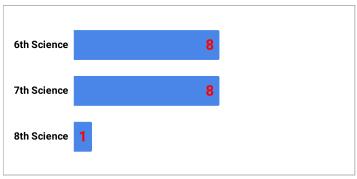

6.9%<br>94.8%<br>95.8%             | 96.9%<br>94.4%<br>95.0%             | 94.5%<br>95.2%          | 94.6%<br>95.3%             |
| 2015-2016<br>2014-2015<br>2013-2014          | 97.5%<br>96.5%<br>96.9%             | 96.9%<br>96.9%<br>96.4%             | 96.7%<br>96.4%<br>96.4% | 97.0%<br>96.6%<br>96.6%    |
| 2013-2014<br>2012-2013<br>2011-2012          | 96.2%<br>96.4%                      | 95.7%<br>95.1%                      | 95.9%<br>95.8%          | 95.9%<br>95.8%             |
|                                              | Total number of tardies:            | 288                                 |                         |                            |

# **English/Reading Failures by Grade Level**



## **Math Failures by Grade Level**



### **Science Failures by Grade Level**



## **Social Studies Failures by Grade Level**



## **Elective Failures by Grade Level**