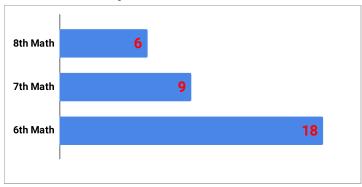

2019<br>2017-2018<br>2016-2017          | 96.9%<br>94.8%<br>95.8%             | 96.9%<br>94.4%<br>95.0%             | 94.5%<br>95.2%          | 94.6%<br>95.3%             |
| 2015-2016<br>2014-2015<br>2013-2014          | 97.5%<br>96.5%<br>96.9%             | 96.9%<br>96.9%<br>96.4%             | 96.7%<br>96.4%<br>96.4% | 97.0%<br>96.6%<br>96.6%    |
| 2013-2014<br>2012-2013<br>2011-2012          | 96.2%<br>96.4%                      | 95.7%<br>95.1%                      | 95.9%<br>95.8%          | 95.9%<br>95.8%             |
|                                              | Total number of tardies:            | 288                                 |                         |                            |

# **English/Reading Failures by Grade Level**



## **Math Failures by Grade Level**



### **Science Failures by Grade Level**



## **Social Studies Failures by Grade Level**



## **Elective Failures by Grade Level**