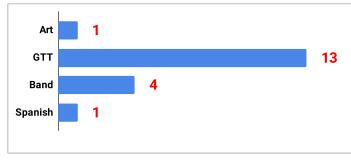

| 94.6%<br>95.3%             |
| 2015-2016<br>2014-2015<br>2013-2014          | 97.5%<br>96.5%<br>96.9%             | 96.9%<br>96.9%<br>96.4%             | 96.7%<br>96.4%<br>96.4% | 97.0%<br>96.6%<br>96.6%    |
| 2013-2014<br>2012-2013<br>2011-2012          | 96.2%<br>96.4%                      | 95.7%<br>95.1%                      | 95.9%<br>95.8%          | 95.9%<br>95.8%             |
|                                              | Total number of tardies:            | 288                                 |                         |                            |

# **English/Reading Failures by Grade Level**



## **Math Failures by Grade Level**



### **Science Failures by Grade Level**



## **Social Studies Failures by Grade Level**



## **Elective Failures by Grade Level**